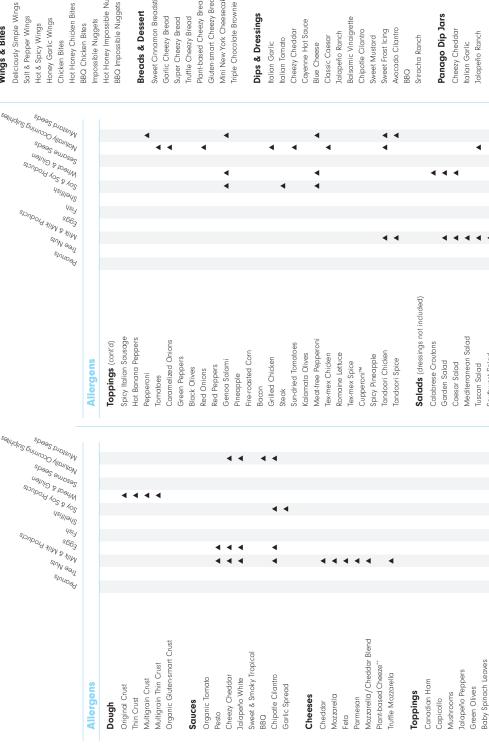

# **Allergen Chart**

We care about your health and any allergies or sensitivities you, or a member of your family, may have. The following Allergen Chart lists food products that contain any of the allergens which are estimated to cause more than 90% of all allergic reactions.

## PANAGO

Allergens

|               | •                                                                                          | 1                  |                 | • |                    |                              | •                      |                   |   | ◄                          |                     | •                  |                      |                          |                           |                          |                          |                  |                |                | •              |                   | •           | •              | •              |                      |                   | •             |                                  |                  | • |                |                 | •              | •              | •              |   |
|---------------|--------------------------------------------------------------------------------------------|--------------------|-----------------|---|--------------------|------------------------------|------------------------|-------------------|---|----------------------------|---------------------|--------------------|----------------------|--------------------------|---------------------------|--------------------------|--------------------------|------------------|----------------|----------------|----------------|-------------------|-------------|----------------|----------------|----------------------|-------------------|---------------|----------------------------------|------------------|---|----------------|-----------------|----------------|----------------|----------------|---|
|               |                                                                                            |                    |                 |   |                    |                              |                        |                   |   |                            |                     |                    |                      |                          |                           |                          |                          |                  |                |                |                |                   |             |                |                |                      |                   |               |                                  |                  |   |                |                 |                |                |                |   |
|               |                                                                                            | •                  | •               | ◀ | •                  | •                            | •                      |                   |   | •                          | •                   | ٩                  | •                    | •                        |                           | •                        | •                        |                  |                |                |                |                   |             |                |                |                      |                   |               |                                  |                  |   |                |                 |                |                |                |   |
|               |                                                                                            | •                  | •               | • | •                  | •                            | •                      |                   |   | •                          | •                   |                    |                      | •                        | •                         |                          | •                        |                  |                | •              |                |                   |             |                |                |                      |                   |               |                                  |                  | • | ◀              |                 |                |                |                |   |
|               |                                                                                            |                    |                 |   |                    |                              |                        |                   |   |                            |                     |                    |                      |                          |                           |                          |                          |                  |                |                |                |                   |             | •              |                |                      |                   |               |                                  |                  |   |                |                 |                |                |                |   |
|               |                                                                                            | •                  | •               | • |                    |                              |                        |                   |   |                            |                     | •                  |                      |                          |                           | •                        | •                        |                  | •              |                | •              |                   | •           | •              | •              |                      | •                 |               |                                  |                  |   |                |                 | •              | ٠              | •              |   |
|               | •                                                                                          | ∎ .                | •               | • |                    |                              |                        |                   |   | ◀                          | ◀                   | ◀                  | ◄                    |                          | ◄                         | ◀                        | ◄                        |                  | •              |                | •              |                   | •           | •              | ۹              | ۹                    | ◀                 |               |                                  |                  |   |                |                 | •              | ۹              | •              |   |
|               |                                                                                            |                    |                 |   |                    |                              |                        |                   |   |                            |                     |                    |                      |                          |                           |                          |                          |                  |                |                |                |                   |             |                |                |                      |                   |               |                                  |                  |   |                |                 |                |                |                |   |
|               |                                                                                            |                    |                 |   |                    |                              |                        |                   |   |                            |                     |                    |                      |                          |                           |                          |                          |                  |                |                |                |                   |             |                |                |                      |                   |               |                                  |                  |   |                |                 |                |                |                |   |
| Wings & Bites | Deliciously Simple Wings<br>Salt & Pepper Wings<br>Hot & Spicy Wings<br>Honew Gardis Wings |                    |                 |   | Impossible Nuggets | Hot Honey Impossible Nuggets | BBQ Impossible Nuggets | Procedo 8 Doccost |   | Sweet Cinnamon Breadsticks | Garlic Cheezy Bread | Super Cheezy Bread | Truffle Cheezy Bread | Plant-based Cheezy Bread | Gluten-smart Cheezy Bread | Mini New York Cheesecake | Triple Chocolate Brownie | Dips & Dressings | Italian Garlic | Italian Tomato | Cheezy Cheddar | Cayenne Hot Sauce | Blue Cheese | Classic Caesar | Jalapeño Ranch | Balsamic Vinaigrette | Chipotle Cilantro | Sweet Mustard | Sweet Frost Icing                | Avocado Cilantro |   | Sriracha Kanch | Panago Dip Jars | Cheezv Cheddar | Italian Garlic | Jalapeño Ranch |   |
| Sə,           | Seeds<br>Scents<br>Seeds<br>All Sulphil                                                    | , pipisi           | o.,             |   |                    |                              |                        |                   |   |                            |                     |                    |                      |                          |                           |                          |                          |                  |                |                |                |                   |             |                |                |                      |                   |               |                                  |                  |   |                |                 |                |                |                |   |
|               | رد.<br>رومرد                                                                               | 110Int             | ·~~             |   |                    |                              |                        |                   | • | •                          | •                   |                    |                      |                          |                           | -                        |                          |                  | •              |                | •              |                   | •           | •              |                |                      |                   |               | <ul> <li>▲</li> <li>▲</li> </ul> | •                |   |                |                 |                |                | •              |   |
|               | oeds<br>Chulen<br>Chulen                                                                   | OUDS D             | səs             |   |                    |                              |                        |                   |   |                            |                     |                    |                      |                          |                           |                          |                          |                  |                |                |                |                   |             |                |                |                      |                   |               | •                                |                  |   |                |                 |                |                |                |   |
| NOJA NOS PUNA |                                                                                            |                    |                 |   |                    |                              |                        |                   |   |                            |                     |                    |                      |                          | •                         |                          |                          |                  |                |                |                | •                 |             |                |                |                      |                   |               |                                  |                  |   | • •            |                 |                |                |                |   |
|               |                                                                                            | 4 <i>81411</i> 6   | 105             |   |                    |                              |                        |                   |   |                            |                     |                    |                      |                          |                           | •                        |                          |                  |                | •              | l I            |                   | •           |                |                |                      |                   |               |                                  |                  |   |                |                 |                |                |                |   |
|               |                                                                                            | .,,                | '4S             |   |                    |                              |                        |                   |   |                            |                     |                    |                      |                          |                           |                          |                          |                  |                |                |                |                   |             |                |                |                      |                   |               |                                  |                  |   |                |                 |                |                |                |   |
|               | IF Products                                                                                | se                 | 56 <sub>7</sub> |   |                    |                              |                        |                   |   |                            |                     |                    |                      |                          |                           |                          |                          |                  |                |                |                |                   |             |                |                |                      |                   |               |                                  |                  |   |                |                 |                |                |                |   |
|               | ~ 7/_                                                                                      | W P H              | !w              |   |                    |                              |                        |                   |   |                            |                     |                    |                      |                          |                           |                          |                          |                  |                |                |                |                   |             |                |                |                      |                   |               | • ا                              | <                |   |                | •               |                | •              | •              | < |
|               |                                                                                            | sin <sub>N</sub> a | a.,             |   |                    |                              |                        |                   |   |                            |                     |                    |                      |                          |                           |                          |                          |                  |                |                |                |                   |             |                |                |                      |                   |               |                                  |                  |   |                |                 |                |                |                |   |

Panago uses only the finest ingradients available and our products have no added MSG, no artificial flavours or colours. All Panago products are remet-free and we use real 2% partly skimmed, lowe-fat, mozzarella cheese. "Peanut oil and tree nuts are not used in any Panago products. As all products are prepared in an open-kitchen environment, we cannot guarantee a 100% allergen-free environment. Allergen information is based on standard Panago recipes and is compiled from product information provided by our approved food suppliers and further based on standard Panago recipes and is compiled from product information provided by our approved food suppliers and further based on standard product formulations. This chart is complete at the time of publication, December 2024. New product introduction, ingredient and/or recipe changes may cause this chart to become obsolete – please contante to rupdates or contact customerare@panago.com. \*\* Peas are legumes. People with severe allergies to legumes, like peanuts, should be cautious when introducing pea protein into their diet because of the possibility of a pea allergy. Contains no peanuts or tree nuts.