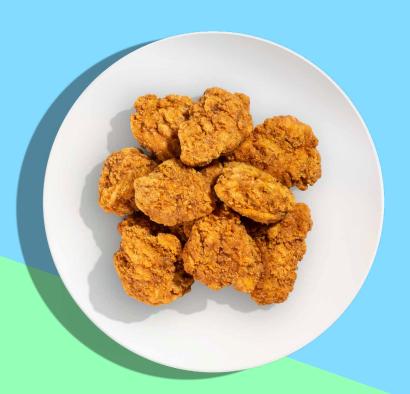

#### **Q:** Does Panago offer sides and drinks?

A: Yes, Panago offers salads, sides including chicken bites and cheezy bread, and organic juice boxes.