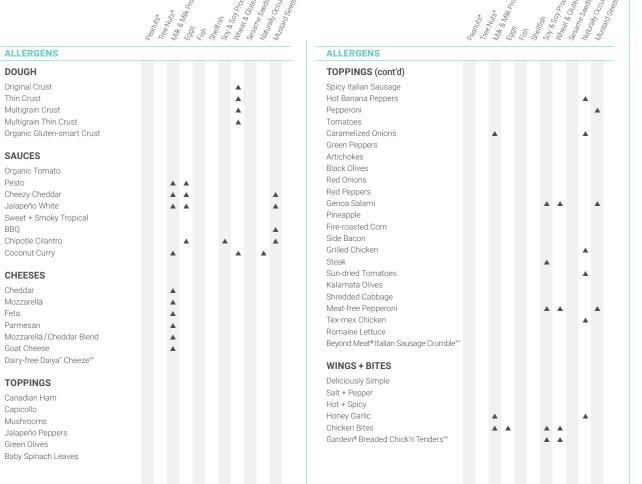

# **Spring 2021 Allergen Chart**

We care about your health and any allergies or sensitivities you, or a member of your family, may have.

The following Allergen Chart lists food products that contain any of the allergens\* which are estimated to cause more than 90% of all allergic reactions.

<sup>\*</sup>Panago uses only the finest ingredients available and our products have no added MSG, no artificial flavours or colours. All Panago products are rennet-free and we use real 2% partly skimmed, lower-fat, mozzarella cheese. Peanuts, peanut oil and tree nuts are not used in any Panago products. As all products are prepared in an open-kitchen environment, we cannot guarantee a 100% allergen-free environment. Allergen information is based on standard Panago recipes and is compiled from product information provided by our approved food suppliers and further based on standard product formulations. This chart is complete at the time of publication, March 2021. New product introduction, ingredient and/or recipe changes may cause this chart to become obsolete – please continue to check for updates or contact customercare@panago.com.

<sup>\*\*</sup>Peas are legumes. People with severe allergies to legumes, like peanuts, should be cautious when introducing pea protein into their diet because of the possibility of a pea allergy. Contains no peanuts or tree nuts.