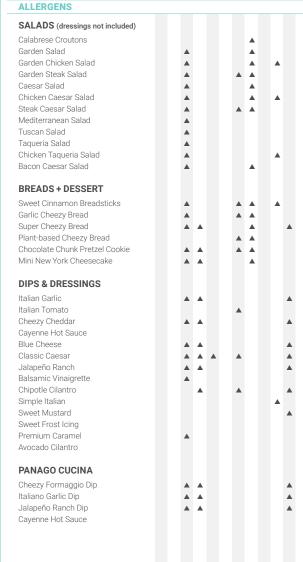

# **Spring 2021 Allergen Chart**

We care about your health and any allergies or sensitivities you, or a member of your family, may have.

The following Allergen Chart lists food products that contain any of the allergens\* which are estimated to cause more than 90% of all allergic reactions.

<sup>\*</sup>Panago uses only the finest ingredients available and our products have no added MSG, no artificial flavours or colours. All Panago products are rennet-free and we use real 2% partly skimmed, lower-fat, mozzarella cheese. Peanuts, peanut oil and tree nuts are not used in any Panago products. As all products are prepared in an open-kitchen environment, we cannot guarantee a 100% allergen-free environment. Allergen information is based on standard Panago recipes and is compiled from product information provided by our approved food suppliers and further based on standard product formulations. This chart is complete at the time of publication, March 2021. New product introduction, ingredient and/or recipe changes may cause this chart to become obsolete – please continue to check for updates or contact customercare@panago.com.

<sup>\*\*</sup>Peas are legumes. People with severe allergies to legumes, like peanuts, should be cautious when introducing pea protein into their diet because of the possibility of a pea allergy. Contains no peanuts or tree nuts.